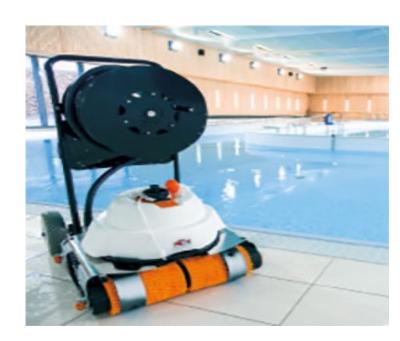

### **Automatic Pool Vacuum Cleaner Chrono**

The pool vacuum posseds a special front handle to come out of water. Effortless: possibility of optional winch trolley, inflat able wheels to be able to pass through the pediluviums ...

New touch screen interactive dashboard, the robot goes all a lone into water by its remote control immediately or with del ayed departure

#### **Robot Specification:**

- Camera onboard!
- Robot configurable at your will to best fit your needs.
- Automatic Mode via an intelligent Magellan program.
- Use of a 8-function radio control, waterproof, anti shock, long range.
- simplified descent into the water thanks to its stainless-steel trolley.
- Simplified filter cleaning without touching impurities.
- A self diagnostic system for easy maintenance.
- LED camera finally making it possible to clean the pools with mobile bottom.