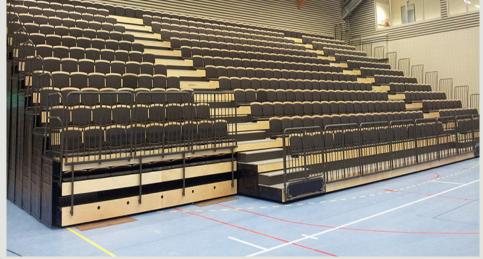

Fence Structure,
- 2- Striaight, Angeled, Curved, Corner Lighting Pillars Structure with different lux,
- 3- Glass Structuters,
- 4- Net & Balls Design,
- 5- Different grass Colors: Blue, Green, Terracoatt and Purble.
- 6- Concrete Substrate.

#### Wher can we use Paddle Tennis Courts:

- 1- Tennis Clubs,
- 2- Tennis Academies,
- 3- Sport and Leisure Centers,
- 4- Hotels,
- 5- Luxury Hotels & Resorts,
- 6- Golf Clubs,
- 7- Condominiums,
- 8- Stand-alone Paddle Clubs,
- 9- Private Uses.











### **Football Goal**



Type: Movable & Portable. Sizes are: 3x2m & 7.32 x 2.4m





# Fixed & Moveable Basketball Posts







### **Fixed & Moveable Tennis Post**







## **Handball Post**







## Fixed & Moveable Volleyball Post \*\*













### **Fixed & Moveable Grandstands**













Cleaning by Robotics

### **Automatic Pool Vacuum Cleaner Chrono**



The pool vacuum posseds a special front handle to come out of water. Effortless: possibility of optional winch trolley, inflat able wheels to be able to pass through the pediluviums ...

New touch screen interactive dashboard, the robot goes all a lone into water by its remote control immediately or with del ayed departure

#### **Robot Specification:**

- Camera onboard!
- Robot configurable at your will to best fit your needs.
- Automatic Mode via an intelligent Magellan program.
- Use of a 8-function radio control, waterproof, anti shock, long range.
- simplified descent into the water thanks to its stainless-steel trolley.
- Simplified filter cleaning without touching impurities.
- A self diagnostic system fo