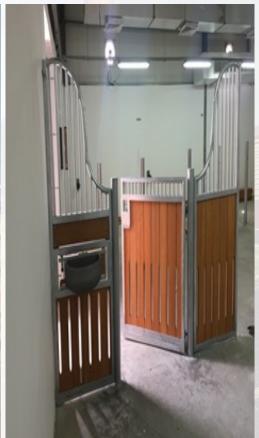

### Horse stables

The floor of the stables should be elastic, so that the will give agood movement of the horse, and also for the place of its sleep. There are types of stables rubber floors, through which it is possible to choose the most appropriate and correct for the needs of the horses.