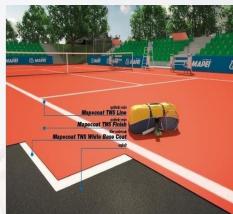

### **Acrylic Flooring System**

- Mapecoat TNS System is a coating and finishing system made from acrylic resin in water dispersion and selected fillers with high resist ance to wear, UV rays and various weather conditions. It may be used to form flooring for indoor and outdoor sports and Multi-pur pose areas.
- System are relatively elastic, offer excellent playing comfort and have excellent technical performance characteristics, such as the bo unce of the ball, sudden changes in direction while running and a high degree of safety and provides an excellent balance between stabil ity and sliding for those who use such surface s.

- The following Mapecoat TNS System configurations are available:
  - 1- Mapecoat TNS Cushion.
  - 2- Mapecoat TNS Multisport Professional.
  - 3- Mapecoat TNSUrban.