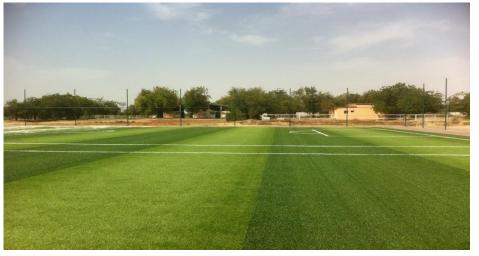

### **Football Field Grass system**

HHTW can offer Europe Football grass with different thickness, where it can be used at:

- 1- Five/Seven/Eight/Eleven-A-Side Football,
- 2- Rugby,

Landscape Grass pile heights are: 50mm & 60mm & Shock Pad