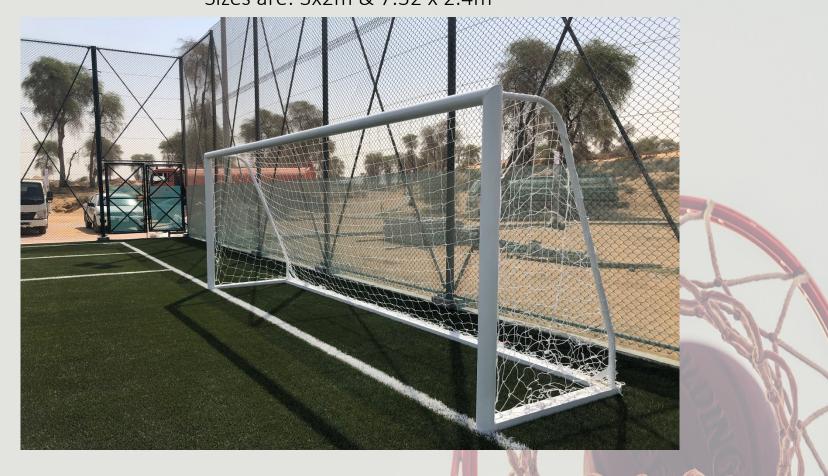

ddle to your vantage for your location.

Paddle courts have two different types (Indoor and Outdoor) Basic and Panoramic Structure.

HHTW can provide Full Paddle Court facilities/Calculations which consist of:

- 1- Fence Structure,
- 2- Striaight, Angeled, Curved, Corner Lighting Pillars Structure with different lux,
- 3- Glass Structuters,
- 4- Net & Balls Design,
- 5- Different grass Colors: Blue, Green, Terracoatt and Purble.
- 6- Concrete Substrate.

#### Wher can we use Paddle Tennis Courts:

- 1- Tennis Clubs,
- 2- Tennis Academies,
- 3- Sport and Leisure Centers,
- 4- Hotels,
- 5- Luxury Hotels & Resorts,
- 6- Golf Clubs,
- 7- Condominiums,
- 8- Stand-alone Paddle Clubs,
- 9- Private Uses.











### **Football Goal**



Type: Movable & Portable. Sizes are: 3x2m & 7.32 x 2.4m





# Fixed & Moveable Basketball Posts







### **Fixed & Moveable Tennis Post**







## **Handball Post**







## Fixed & Moveable Volleyball Post \*\*













### **Fixed & Moveable Grandstands**













Cleaning by Robotics

### **Automatic Pool Vacuum Cleaner Chrono**



The pool vacuum posseds a special front handle to come out of water. Effortless: possibility of optional winch trolley, inflat able wheels to be able to pass through the pediluviums ...

New touch screen interactive dashboard, the robot goes all a lone into water by its remote control immediately or with del ayed departure

#### **Robot Specification:**

- Camera onboard!
- Robot configurable at your will to best fit your needs.
- Automatic Mode via an intelligent Magellan program.
- Use of a 8-functio