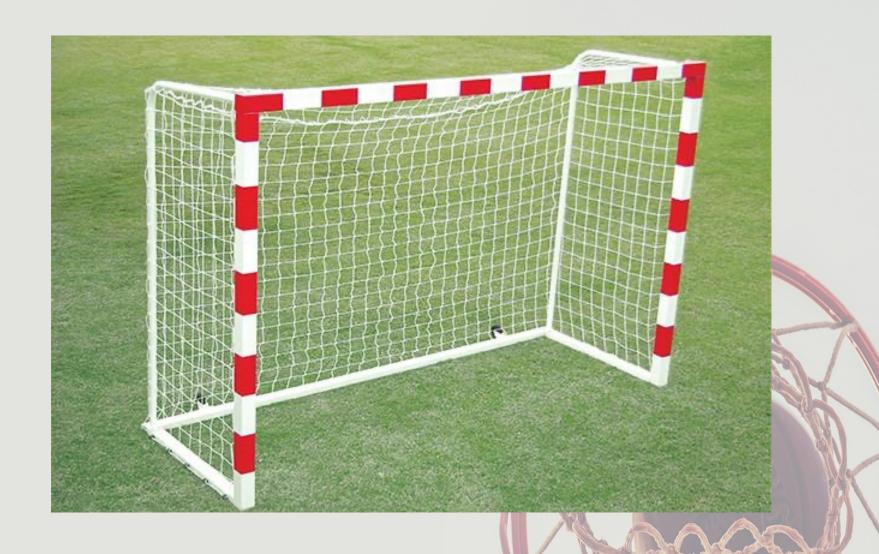

ramic Structure.

HHTW can provide Full Paddle Court facilities/Calculations which consist of:

- 1- Fence Structure,
- 2- Striaight, Angeled, Curved, Corner Lighting Pillars Structure with different lux,
- 3- Glass Structuters,
- 4- Net & Balls Design,
- 5- Different grass Colors: Blue, Green, Terracoatt and Purble.
- 6- Concrete Substrate.

#### Wher can we use Paddle Tennis Courts:

- 1- Tennis Clubs,
- 2- Tennis Academies,
- 3- Sport and Leisure Centers,
- 4- Hotels,
- 5- Luxury Hotels & Resorts,
- 6- Golf Clubs,
- 7- Condominiums,
- 8- Stand-alone Paddle Clubs,
- 9- Private Uses.











### **Football Goal**



Type: Movable & Portable. Sizes are: 3x2m & 7.32 x 2.4m





# Fixed & Moveable Basketball Posts







### **Fixed & Moveable Tennis Post**







## **Handball Post**







## Fixed & Moveable Volleyball Post \*\*













### **Fixed & Moveable Grandstands**













Cleaning by Robotics

### **Automatic Pool Vacuum Cleaner Chrono**



The pool vacuum posseds a special front handle to come out of water. Effortless: possibility of optional winch trolley, inflat able wheels to be able to pass through the pediluviums ...

New touch screen interactive dashboard, the robot goes all a lone into water by its remote control immediately or with del ayed departure

#### **Robot Specification:**

- Camera onboard!
- Robot configurable at your will to best fit your needs.
- Automatic Mode via an intelligent Magellan program.
- Use of a 8-function radio control, waterproof, anti shock, long range.
- simplified descent into the water thanks to its stainless-st