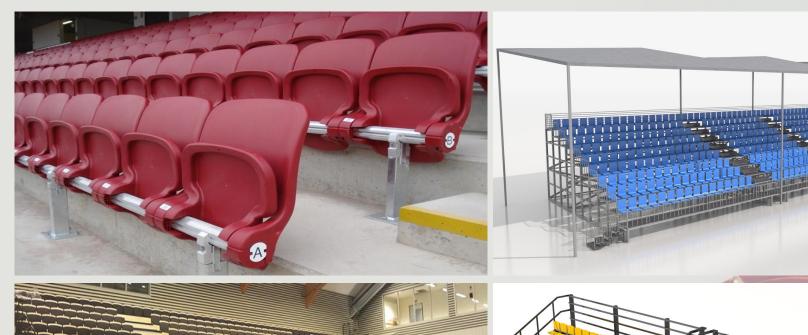

1- Fence Structure,
- 2- Striaight, Angeled, Curved, Corner Lighting Pillars Structure with different lux,
- 3- Glass Structuters,
- 4- Net & Balls Design,
- 5- Different grass Colors: Blue, Green, Terracoatt and Purble.
- 6- Concrete Substrate.

#### Wher can we use Paddle Tennis Courts:

- 1- Tennis Clubs,
- 2- Tennis Academies,
- 3- Sport and Leisure Centers,
- 4- Hotels,
- 5- Luxury Hotels & Resorts,
- 6- Golf Clubs,
- 7- Condominiums,
- 8- Stand-alone Paddle Clubs,
- 9- Private Uses.











### **Football Goal**



Type: Movable & Portable. Sizes are: 3x2m & 7.32 x 2.4m





# Fixed & Moveable Basketball Posts







### **Fixed & Moveable Tennis Post**







## **Handball Post**







## Fixed & Moveable Volleyball Post \*\*













### **Fixed & Moveable Grandstands**













Cleaning by Robotics

### **Automatic Pool Vacuum Cleaner Chrono**



The pool vacuum posseds a special front handle to come out of water. Effortless: possibility of optional winch trolley, inflat able wheels to be able to pass through the pediluviums ...

New touch screen interactive dashboard, the robot goes all a lone into water by its remote control immediately or with del ayed departure

#### **Robot Specification:**

- Camera onboard!
- Robot configurable at your will to best fit your needs.
- Automatic Mode via an intelligent Magellan program.
- Use of a 8-function radio control, waterproof, anti shock, long range.
- simplified descent into the water thanks to its stainless-steel trolley.
- Simplified filter cleaning without touching impurities.
- A self diagnostic system