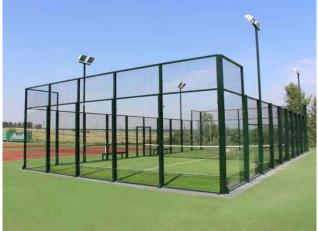

### **Paddle Courts System**

# Paddle - The world fastest growing sport is getting closer to you. Use the power of Paddle to your vantage for your location.

Paddle courts have two different types (Indoor and Outdoor) Basic and Panoramic Structure.

HHTW can provide Full Paddle Court facilities/Calculations which consist of:

- 1- Fence Structure,
- 2- Striaight, Angeled, Curved, Corner Lighting Pillars Structure with different lux,
- 3- Glass Structuters,
- 4- Net & Balls Design,
- 5- Different grass Colors: Blue, Green, Terracoatt and Purble.
- 6- Concrete Substrate.