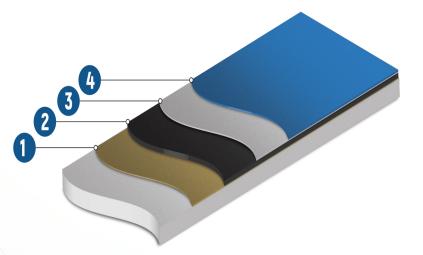

### **Running Track System**

It is Polyurethane coating of "sandwich" type, flexible, seamless, water impermeable, two-layer, anti-slide, re sistant to spikes, installed "in situ" (directly at the con struction site).

Total thickness of surface: 13 mm

The color of surface at customer's request.

### **Application:**

Olympic Athletics tracks (recommended)