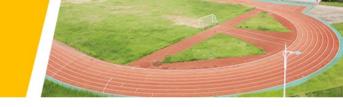

### **Running Track System**

It is Polyurethane coating of "sandwich" type, flexible, seamless, water impermeable, two-layer, anti-slide, re sistant to spikes, installed "in situ" (directly at the con struction site).

Total thickness of surface: 13 mm

The color of surface at customer's request.

### **Application:**

Olympic Athletics tracks (recommended)