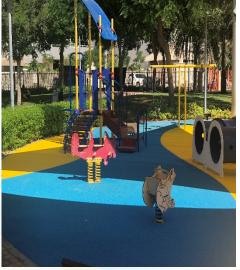

Supply and Installation of SBR + EPDM for Kids Playground Area in Jumeirah.

Maintenance works for all Dubai Jogging Tracks (Kite Beach, Za'abeel & etc).

Supply and installation of Self-Leveling works and indoor Gym Rubber Flooring

Supply and apply new Kids playground Rubber Flooring – EPDM

Installation of 3 layers Rubber Roll for indoor gym flooring.

Classrooms in Al-Waheda – Dubai.

Emarat School in Al-Khwaneej.

courts in Sharjah.

Al-Tawun Sharjah.