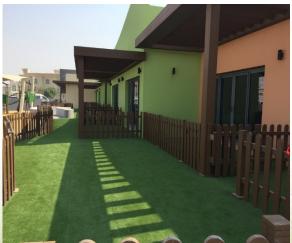

### **Landscape Grass System**

HHTW can offer Europe landscape grass with different thickness, where it can be used at:

- 1- Balconies,
- 2- Driveways,
- 3- Between Pavers,
- 4- Terrace,
- 5- Pet areas,
- 6- Schools & Nurseries,
- 7- Exhibitions.

Landscape Grass pile heights are: 25mm, 30mm, 35mm and 40mm.

#### Advantages of Artificial Grass:

- 1- No water Bills,
- 2- No Harmful Materials,
- 3- UV Resistance,
- 4- No Weeding,
- 5- Natural looking.