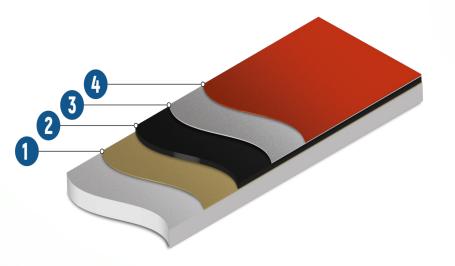

### **EPDM Flooring System**

It is Polyurethane coating of "sandwich" type, flex ible, seamless, anti-slide, water permeable, two-layer, machine installed "in situ" (directly at the construction site). Sports shoes with spikes are allowed.

Total thickness of the surface: from 20mm to 120 mm.

The color of surface at customer's request.

- Multi-purpose sports fields.
- Athletics tracks (optional)
- Kids Play Areas.