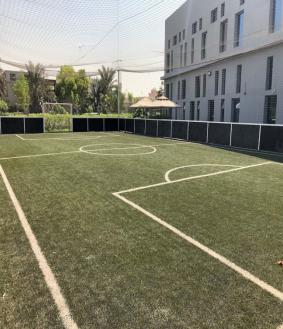

### **Football Field Grass system**

HHTW can offer Europe Football grass with different thickness, where it can be used at:

- 1- Five/Seven/Eight/Eleven-A-Side Football,
- 2- Rugby,

Landscape Grass pile heights are: 50mm & 60mm & Shock Pad