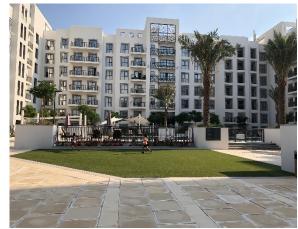

### **Landscape Grass System**

HHTW can offer Europe landscape grass with different thickness, where it can be used at:

- 1- Balconies,
- 2- Driveways,
- 3- Between Pavers,
- 4- Terrace,
- 5- Pet areas,
- 6- Schools & Nurseries,
- 7- Exhibitions.

Landscape Grass pile heights are: 25mm, 30mm, 35mm and 40mm.

#### Advantages of Artificial Grass:

- 1- No water Bills,
- 2- No Harmful Materials,
- 3- UV Resistance,
- 4- No Weeding,
- 5- Natural looking.