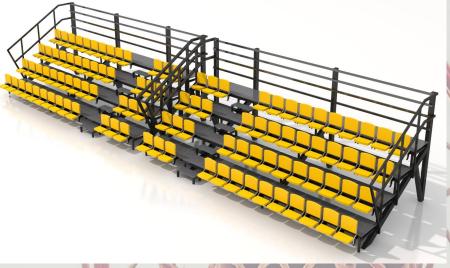

ence Structure,
- 2- Striaight, Angeled, Curved, Corner Lighting Pillars Structure with different lux,
- 3- Glass Structuters,
- 4- Net & Balls Design,
- 5- Different grass Colors: Blue, Green, Terracoatt and Purble.
- 6- Concrete Substrate.

#### Wher can we use Paddle Tennis Courts:

- 1- Tennis Clubs,
- 2- Tennis Academies,
- 3- Sport and Leisure Centers,
- 4- Hotels,
- 5- Luxury Hotels & Resorts,
- 6- Golf Clubs,
- 7- Condominiums,
- 8- Stand-alone Paddle Clubs,
- 9- Private Uses.











### **Football Goal**



Type: Movable & Portable. Sizes are: 3x2m & 7.32 x 2.4m





# Fixed & Moveable Basketball Posts







### **Fixed & Moveable Tennis Post**







## **Handball Post**







## Fixed & Moveable Volleyball Post \*\*













### **Fixed & Moveable Grandstands**













Cleaning by Robotics

### **Automatic Pool Vacuum Cleaner Chrono**



The pool vacuum posseds a special front handle to come out of water. Effortless: possibility of optional winch trolley, inflat able wheels to be able to pass through the pediluviums ...

New touch screen interactive dashboard, the robot goes all a lone into water by its remote control immediately or with del ayed departure

#### **Robot Specification:**

- Camera onboard!
- Robot configurable at your will to best fit your needs.
- Automatic Mode via an intelligent Magellan program.
- Use of a 8-function radio control, waterproof, anti shock, long range.
- simplified descent into the water thanks to its stainless-steel trolley.
- Simplified filter cleaning without touching impurities.
- A self diagnostic system for