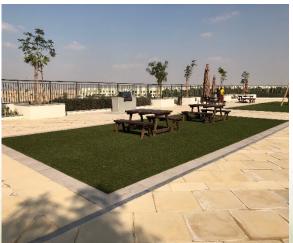

### **Landscape Grass System**

HHTW can offer Europe landscape grass with different thickness, where it can be used at:

- 1- Balconies,
- 2- Driveways,
- 3- Between Pavers,
- 4- Terrace,
- 5- Pet areas,
- 6- Schools & Nurseries,
- 7- Exhibitions.

Landscape Grass pile heights are: 25mm, 30mm, 35mm and 40mm.

#### Advantages of Artificial Grass:

- 1- No water Bills,
- 2- No Harmful Materials,
- 3- UV Resistance,
- 4- No Weeding,
- 5- Natural looking.