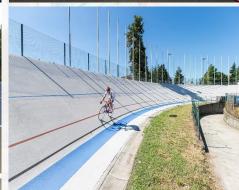

### **Running Track System**

It is Polyurethane coating of "sandwich" type, flexible, seamless, water impermeable, two-layer, anti-slide, re sistant to spikes, installed "in situ" (directly at the con struction site).

Total thickness of surface: 13 mm

The color of surface at customer's request.

### **Application:**

Olympic Athletics tracks (recommended)