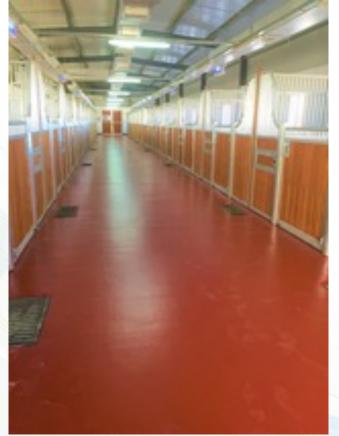

### Horse stables

The floor of the stables should be elastic, so that the will give agood movement of the horse, and also for the place of its sleep. There are types of stables rubber floors, through which it is possible to choose the most appropriate and correct for the needs of the horses.

Dubai Handicapped Club-Al Qusais

| CLIENT                           | DESCRIPTION                                                |
|----------------------------------|------------------------------------------------------------|
| Germany International Schoo<br>I | Supply and Installation of Football Field Artificial Turf. |
| American University of Sharjah   | Supply and Installation of Olympic Running Track.          |
| Seeh Al – Salam Equestrian – RTA | Reinstatement of Horse Stable Rubber Flooring by repair of |

Supply and Installation indoor and Outdoor Horse Stable PU Coating

| CLIENT                                                        | DESCRIPTION                                                                |
|---------------------------------------------------------------|----------------------------------------------------------------------------|
| Artificial Turf Maintenance of Ajman<br>University of Science | Maintenance of existent Football field Artificial Turf.                    |
| Al – Quran School                                             | Supply and Installation of PU Coating Rubber Flooring for Playground area. |
| Dubai Sport City – Promenade Canal                            | Supply and Installation of Kids Play Equipment and 7cm of PU Coating Rubb  |

KSS Building Contracting Supply and Installation of Indoor Male and Female PU coating 10mm Gym Flooring in SAS-1 Tower (Al-Nahda-2). Mandara Equestrian Club Supply and Installation indoor and Outdoor Horse Stable PU Coating R