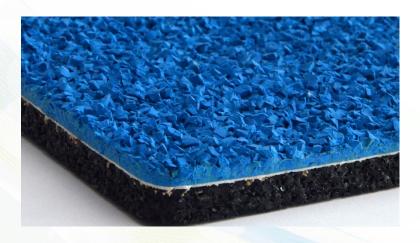

### **Jogging Track System**

The sport of running is becoming increasingly popular worldwide and the trend is set to continue.

However, residents in urban areas are looking more and more for an opportunity to practice their sport away from asphalted sidewalks.

HHTW offers comfortable activity track systems and walkways that meet this need and can be installed directly on existing asphalt or concrete.

Even where this kind of substrate is not already in existence, HHTW has a perfect alternative.

Topcoat color can be UV Resistance Blue, Orange, Red and Green.

#### **Application:**

- Jogging Track/Walking Path (Recommended)
- Indoor & Outdoor Kids Play Areas.
- Indoor & Outdoor Gym Flooring.