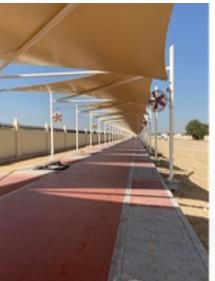

### **Jogging Track System**

The sport of running is becoming increasingly popular worldwide and the trend is set to continue.

However, residents in urban areas are looking more and more for an opportunity to practice their sport away from asphalted sidewalks.

HHTW offers comfortable activity track systems and walkways that meet this need and can be installed directly on existing asphalt or concrete.

Even where this kind of substrate is not already in existence, HHTW has a perfect alternative.

Topcoat color can be UV Resistance Blue, Orange, Red and Green.

#### **Application:**

- Jogging Track/Walking Path (Recommended)
- Indoor & Outdoor Kids Play Areas.
- Indoor & Outdoor Gym Flooring.