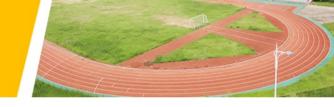

### **Running Track System**

It is Polyurethane coating of "sandwich" type, flexible, seamless, water impermeable, two-layer, anti-slide, re sistant to spikes, installed "in situ" (directly at the con struction site).

Total thickness of surface: 13 mm

The color of surface at customer's request.

### **Application:**

Olympic Athletics tracks (recommended)