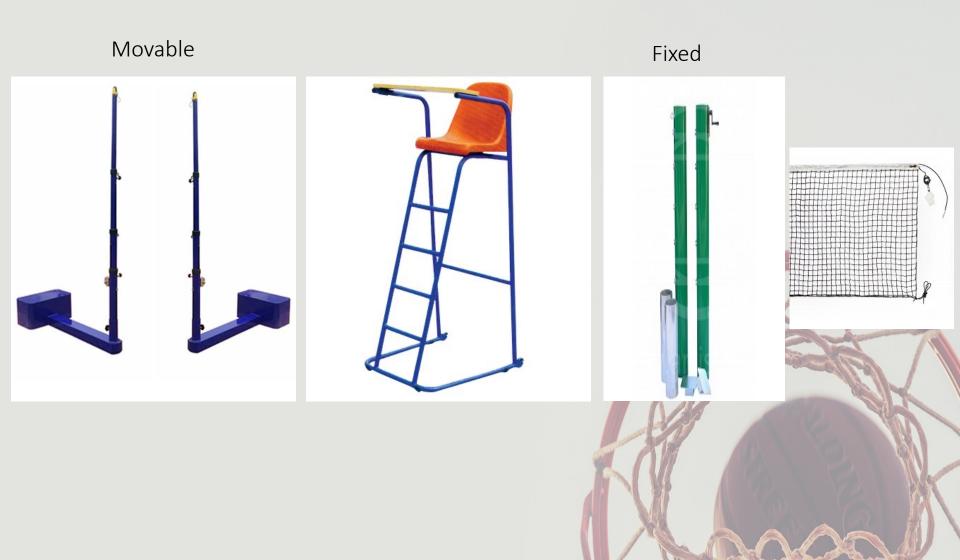

# Fixed & Moveable Basketball Posts

### **Fixed & Moveable Tennis Post**

## **Handball Post**

## Fixed & Moveable Volleyball Post \*\*