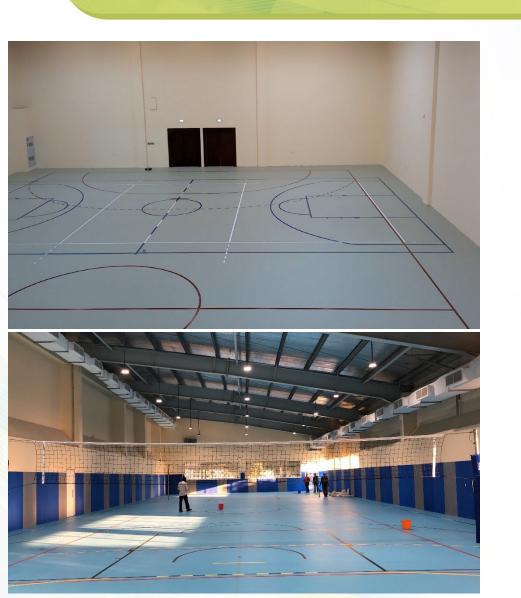

### **Indoor PU Flooring System**

It's a Polutrtheance system which consist of SBR (cusioned) system which applied by Paver machine on top of screed followed. by Coating system to give elasticity, toughn ess and ductility.

Its point elastic indoor sports surface syste m to protect players from serious injuries s uch as: Joints.

HHTW can offer variety of colors Glossy, Semi-Gloosy and Matt Finish.

#### Application:

Sports halls and Multi-purpose uses.