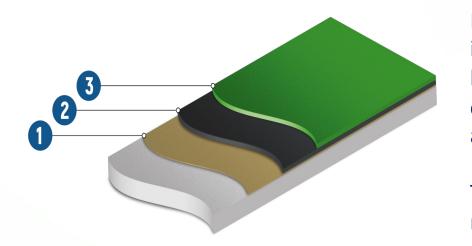

### **Running Track System**

It is Polyurethane coating of "sandwich" type, flexible, seamless, water impermeable, two-layer, anti-slide, re sistant to spikes, installed "in situ" (directly at the con struction site).

Total thickness of surface: 13 mm

The color of surface at customer's request.

### **Application:**

Olympic Athletics tracks (recommended)