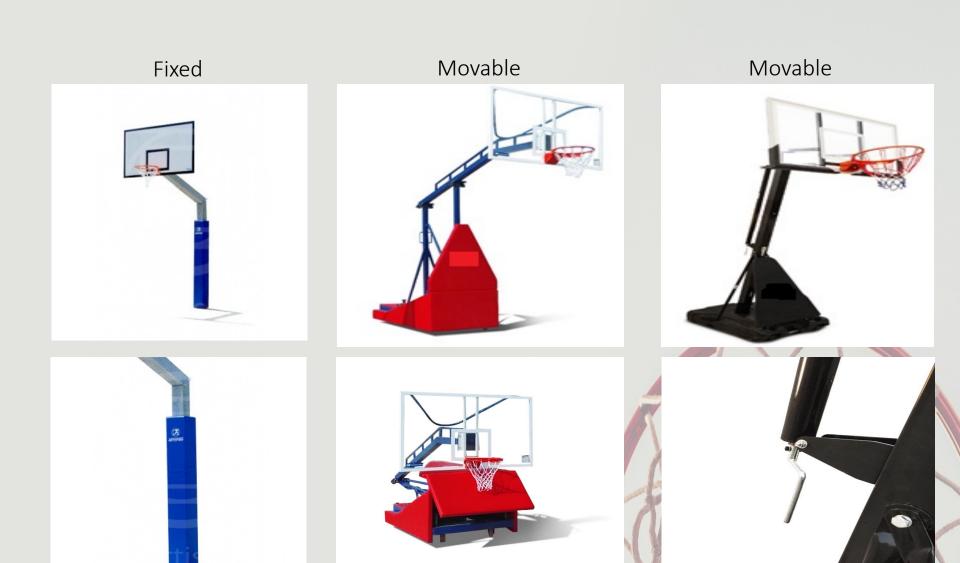

ddle courts have two different types (Indoor and Outdoor) Basic and Panoramic Structure.

HHTW can provide Full Paddle Court facilities/Calculations which consist of:

- 1- Fence Structure,
- 2- Striaight, Angeled, Curved, Corner Lighting Pillars Structure with different lux,
- 3- Glass Structuters,
- 4- Net & Balls Design,
- 5- Different grass Colors: Blue, Green, Terracoatt and Purble.
- 6- Concrete Substrate.

#### Wher can we use Paddle Tennis Courts:

- 1- Tennis Clubs,
- 2- Tennis Academies,
- 3- Sport and Leisure Centers,
- 4- Hotels,
- 5- Luxury Hotels & Resorts,
- 6- Golf Clubs,
- 7- Condominiums,
- 8- Stand-alone Paddle Clubs,
- 9- Private Uses.











### **Football Goal**



Type: Movable & Portable. Sizes are: 3x2m & 7.32 x 2.4m





# Fixed & Moveable Basketball Posts







### **Fixed & Moveable Tennis Post**







## **Handball Post**







## Fixed & Moveable Volleyball Post \*\*













### **Fixed & Moveable Grandstands**













Cleaning by Robotics

### **Automatic Pool Vacuum Cleaner Chrono**



The pool vacuum posseds a special front handle to come out of water. Effortless: possibility of optional winch trolley, inflat able wheels to be able to pass through the pediluviums ...

New touch screen interactive dashboard, the robot goes all a lone into water by its remote control immediately or with del ayed departure

#### **Robot Specification:**

- Camera onboard!
- Robot configurable at your will to best fit your needs.
- Automatic Mode via an intelligent Magellan program.
- Use of a 8-function radio control, waterproof, anti shock, lo