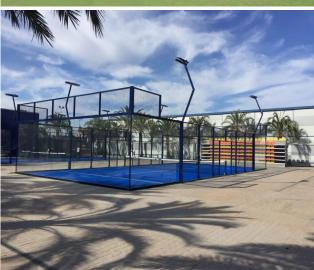

### **Paddle Courts System**

# Paddle - The world fastest growing sport is getting closer to you. Use the power of Paddle to your vantage for your location.

Paddle courts have two different types (Indoor and Outdoor) Basic and Panoramic Structure.

HHTW can provide Full Paddle Court facilities/Calculations which consist of:

- 1- Fence Structure,
- 2- Striaight, Angeled, Curved, Corner Lighting Pillars Structure with different lux,
- 3- Glass Structuters,
- 4- Net & Balls Design,
- 5- Different grass Colors: Blue, Green, Terracoatt and Purble.
- 6- Concrete Substrate.