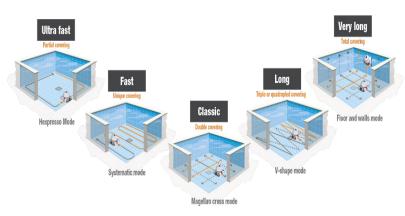

#### **Robot Specification:**

- Camera onboard!
- Robot configurable at your will to best fit your needs.
- Automatic Mode via an intelligent Magellan program.
- Use of a 8-function radio control, waterproof, anti shock, long range.
- simplified descent into the water thanks to its stainless-steel trolley.
- Simplified filter cleaning without touching impurities.
- A self diagnostic system for easy maintenance.
- LED camera finally making it possible to clean the pools with mobile bottom.