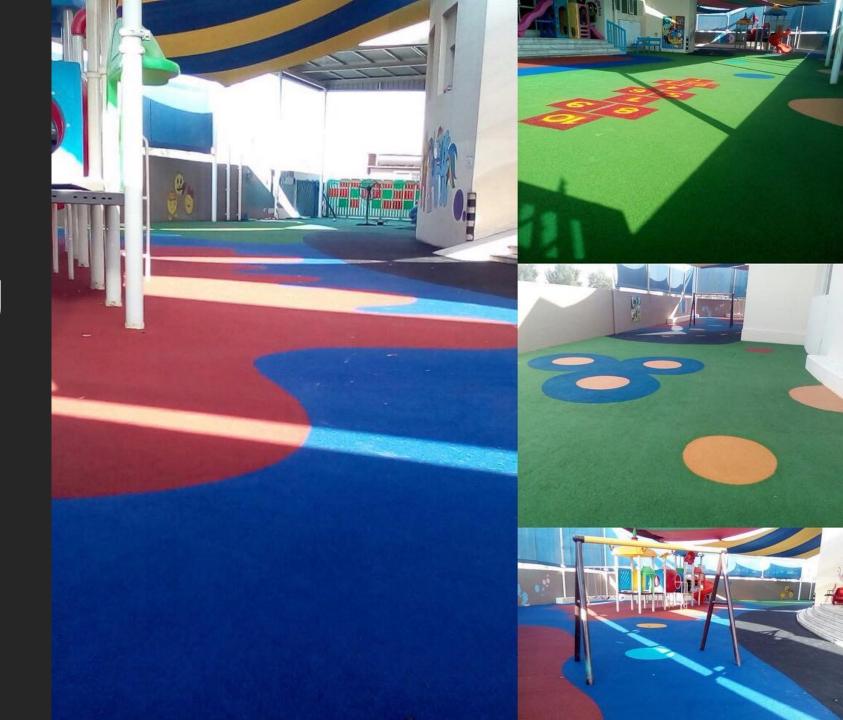

Outdoor PU Coating (Fo Kids Play Area) @Al-Hikma School -Ajman

EPDM Rubber Flooring for Kids Play area @Ajmal Makan – Sharjah Water Front

EPDM Flooring

@Townsqaure - Dubai

EPDM Flooring @Al-Garhood Park – Dubai Municipality Kids Play area EPDM Flooring – Al-Shuroq School - Dubai

EPDM
Flooring
Al-Ittihad
PVT School
- Dubai