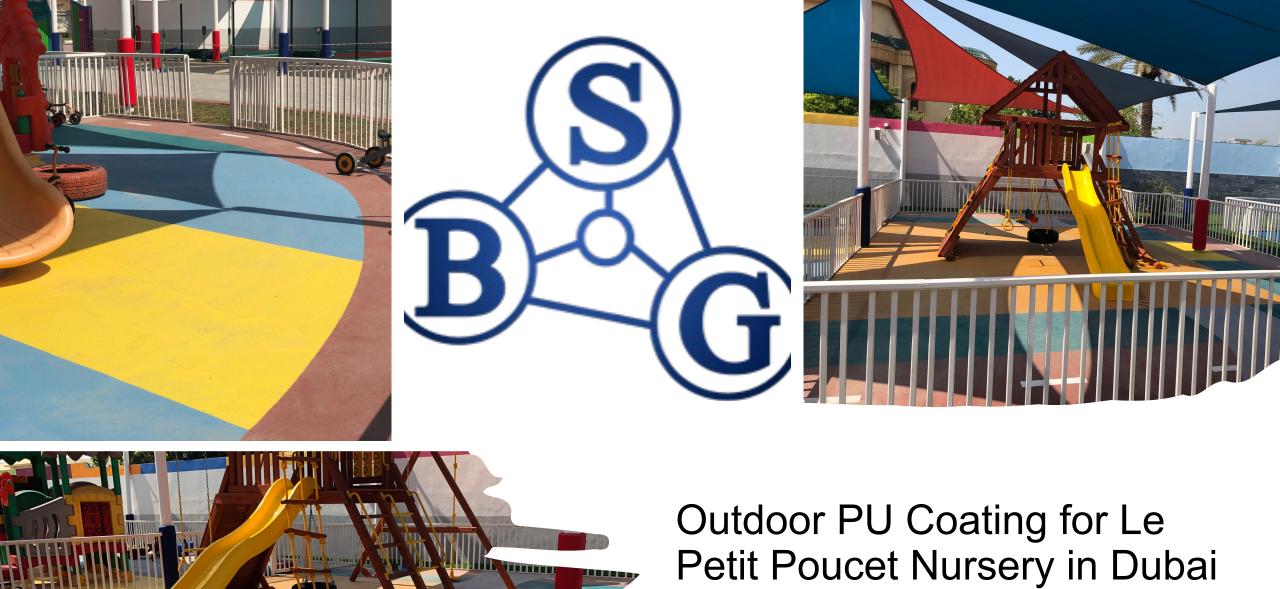

Outdoor PU Coating (Fo Kids Play Area) @Al-Hikma School -Ajman

EPDM Rubber Flooring for Kids Play area @Ajmal Makan – Sharjah Water Front

EPDM Flooring

@Townsqaure - Dubai

EPDM Flooring @Al-Garhood Park – Dubai Municipality Kids Play area EPDM Flooring – Al-Shuroq School - Dubai