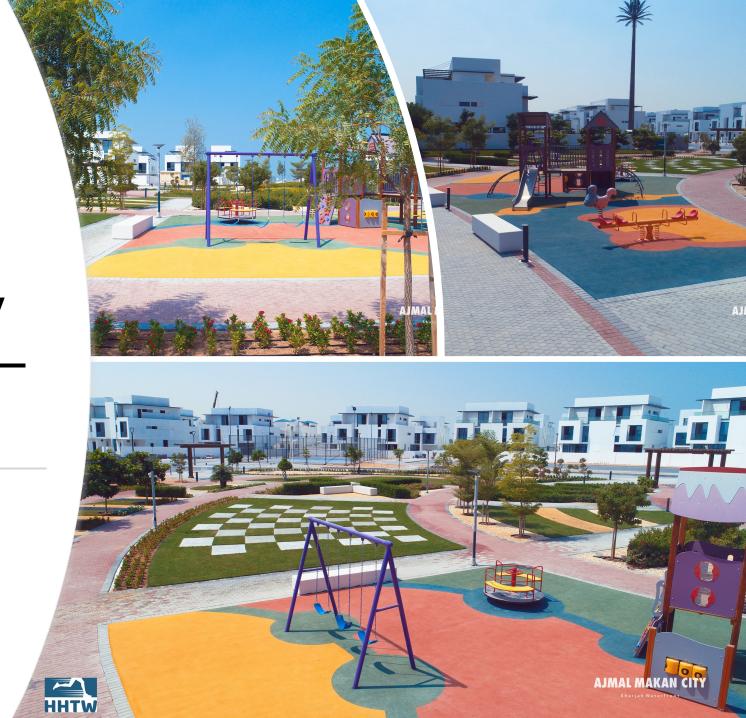

Outdoor PU Coating (Fo Kids Play Area) @Al-Hikma School -Ajman

EPDM Rubber Flooring for Kids Play area @Ajmal Makan – Sharjah Water Front

EPDM Flooring

@Townsqaure - Dubai

EPDM Flooring @Al-Garhood Park – Dubai Municipality Kids Play area EPDM Flooring – Al-Shuroq School - Dubai