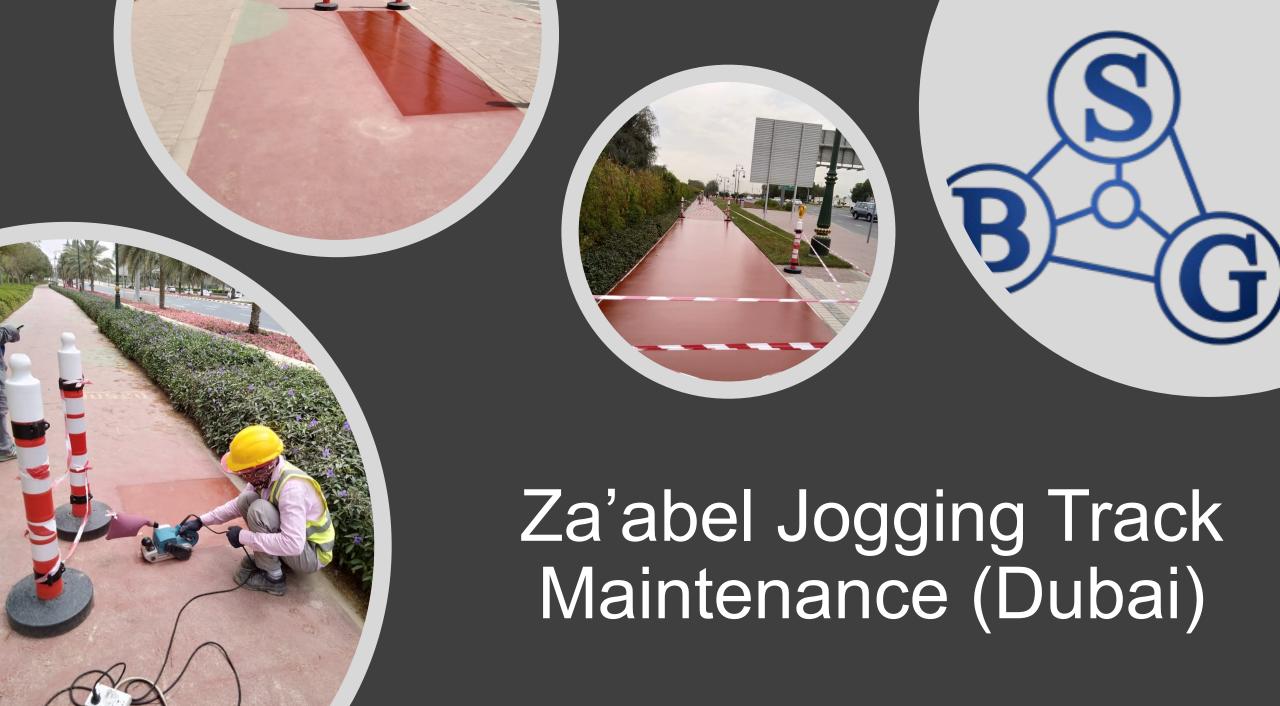

HHTW

High Home Technical Works LLC

Sport Fields & Halls Contracting Company in Dubai, UAE



#### **Projects References**

In United Arab Emirates

# Jogging & Running Tracks

Al Fattan
Towers
Jogging Track
(Dubai)





#### Al-Homa Park Jogging Track (Sharjah)











The
Sustainable
City Jogging
Track –
(Dubai)







Logos on Jumeirah Jogging Track (Dubai)















Standard Running Track @Al-Hikma School – Ajman.









#### Indoor Corridor Rubber @WPA – Abu Dhabi Branch













Multipurpose Indoor Rubber Coating @Al-Ittihad PVT School – Dubai

Multipurpose
Outdoor Rubber
Coating @AlAnsari Real
Estate – Dubai









Outdoor PU Rubber Flooring for Kids Play Area @Sports City – Canal View - Dubai















Outdoor PU Coating (Fo Kids Play Area) @Al-Hikma School -Ajman







EPDM Rubber Flooring for Kids Play area @Ajmal Makan – Sharjah Water Front













EPDM Flooring

@Townsqaure - Dubai









EPDM Flooring @Al-Garhood Park – Dubai Municipality Kids Play area EPDM Flooring – Al-Shuroq School - Dubai



EPDM
Flooring
Al-Ittihad
PVT School
- Dubai





## Two Components of