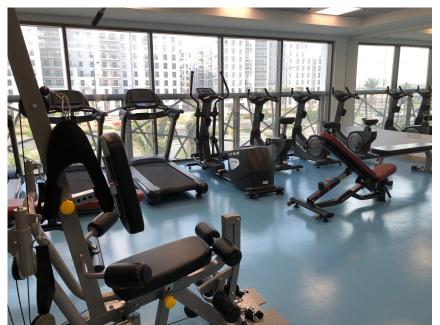

Outdoor PU Coating (Fo Kids Play Area) @Al-Hikma School -Ajman

EPDM Rubber Flooring for Kids Play area @Ajmal Makan – Sharjah Water Front

EPDM Flooring

@Townsqaure - Dubai

EPDM Flooring @Al-Garhood Park – Dubai Municipality Kids Play area EPDM Flooring – Al-Shuroq School - Dubai