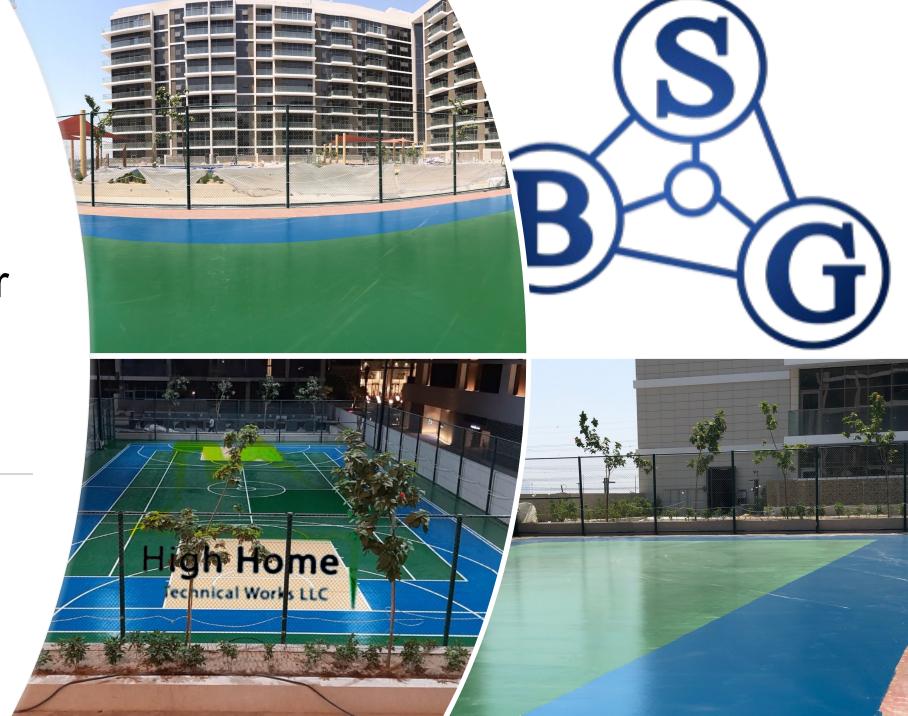

#### Indoor Corridor Rubber @WPA – Abu Dhabi Branch

Multipurpose Indoor Rubber Coating @Al-Ittihad PVT School – Dubai

Multipurpose
Outdoor Rubber
Coating @AlAnsari Real
Estate – Dubai

Outdoor PU Rubber Flooring for Kids Play Area @Sports City – Canal View - Dubai