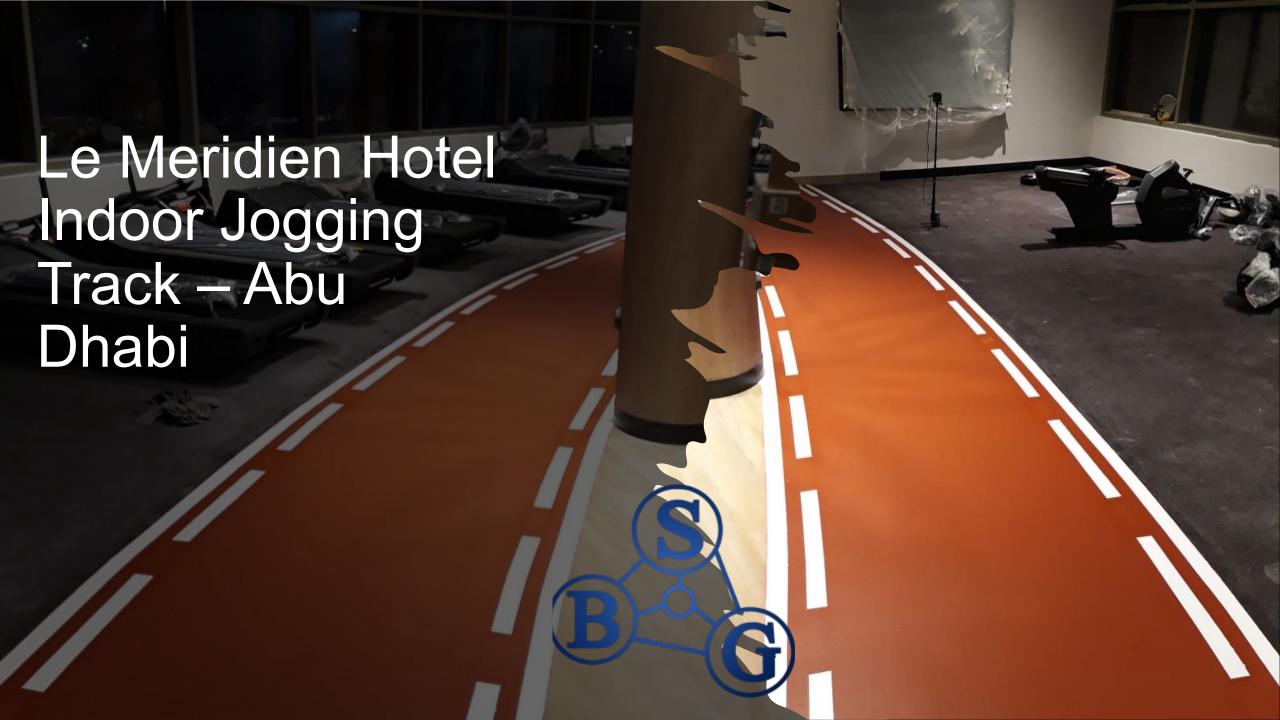

HHTW

High Home Technical Works LLC

Sport Fields & Halls Contracting Company in Dubai, UAE



#### **Projects References**

In United Arab Emirates

# Jogging & Running Tracks

Al Fattan
Towers
Jogging Track
(Dubai)





#### Al-Homa Park Jogging Track (Sharjah)











The
Sustainable
City Jogging
Track –
(Dubai)







Logos on Jumeirah Jogging Track (Dubai)















Standard Running Track @Al-Hikma School – Ajman.









#### Indoor Corridor Rubber @WPA – Abu Dhabi Branch













Multipurpose Indoor Rubber Coating @Al-Ittihad PVT School – Dubai

Multipurpose
Outdoor Rubber
Coating @AlAnsari Real
Estate – Dubai









Outdoor PU Rubber Flooring for Kids Play Area @Sports City – Canal View - Dubai















Outdoor PU Coating (Fo Kids Play Area) @Al-Hikma School -Ajman







EPDM Rubber Flooring for Kids Play area @Ajmal Makan – Sharjah Water Front













EPDM Flooring

@Townsqaure - Dubai









EPDM Flooring @Al-Garhood Park – Dubai Municipality Kids Play area EPDM Flooring – Al-Shuroq School - Dubai



EPDM
Flooring
Al-Ittihad
PVT School
- Dubai





## Two Components of professional Artificial Grass Adhesive from