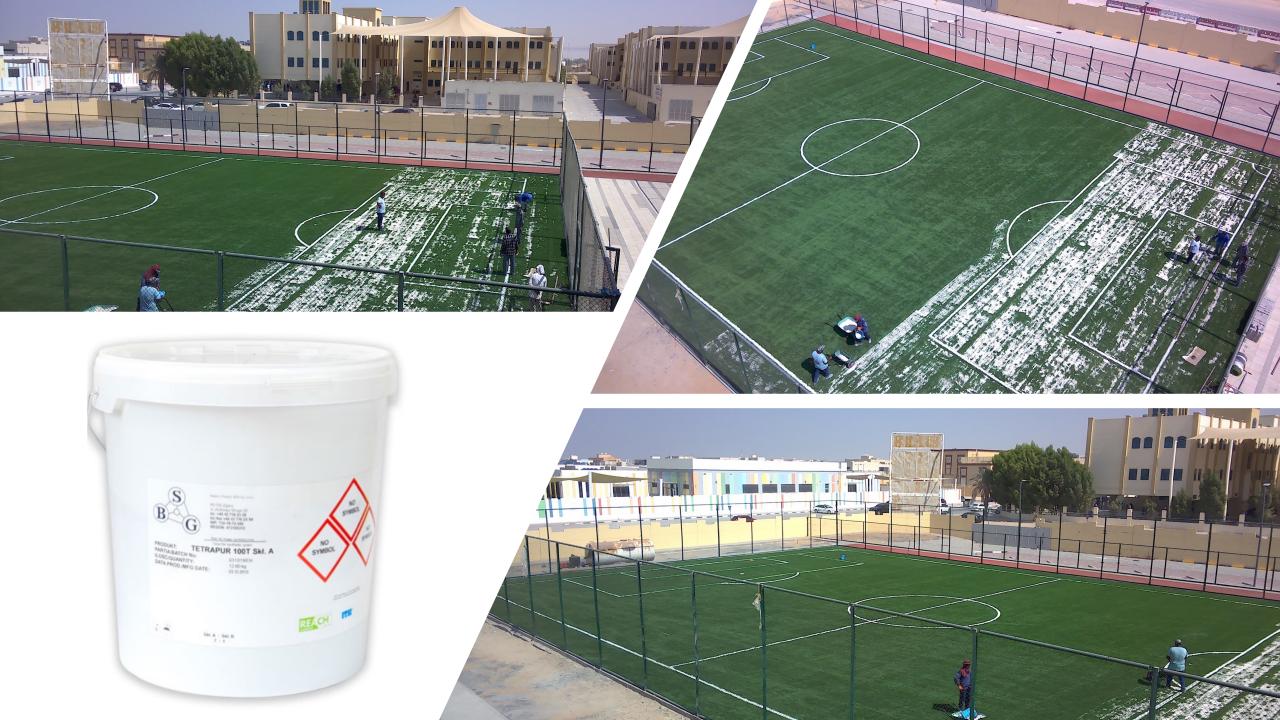

## Two Components of professional Artificial Grass Adhesive from

Two Football Fields (Artificial Grass) at Kshesha Park - Sharjah

Landscape works at Nshama Townsquare project - Dubai Padel Court at Al-Homa Ladies Park -Sharjah