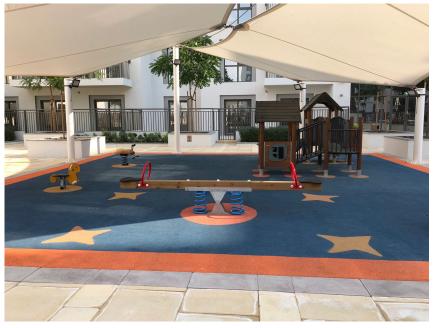

Outdoor PU Coating (Fo Kids Play Area) @Al-Hikma School -Ajman

EPDM Rubber Flooring for Kids Play area @Ajmal Makan – Sharjah Water Front

EPDM Flooring

@Townsqaure - Dubai

EPDM Flooring @Al-Garhood Park – Dubai Municipality Kids Play area EPDM Flooring – Al-Shuroq School - Dubai