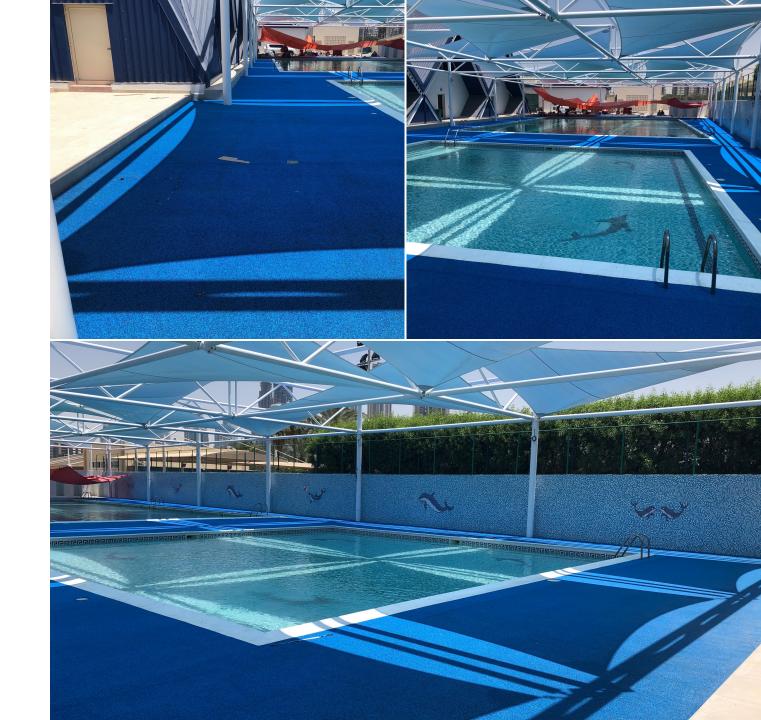

#### Indoor Corridor Rubber @WPA – Abu Dhabi Branch

Multipurpose Indoor Rubber Coating @Al-Ittihad PVT School – Dubai

Multipurpose
Outdoor Rubber
Coating @AlAnsari Real
Estate – Dubai

Outdoor PU Rubber Flooring for Kids Play Area @Sports City – Canal View - Dubai