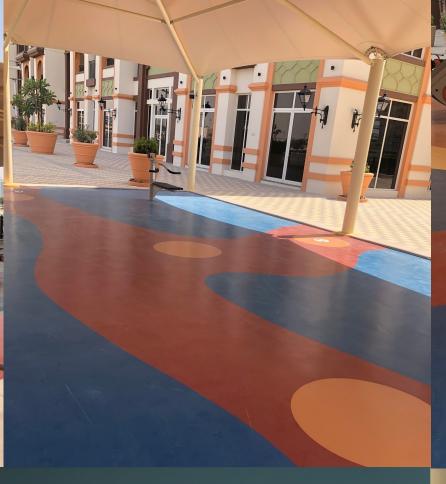

Outdoor PU Coating (Fo Kids Play Area) @Al-Hikma School -Ajman

EPDM Rubber Flooring for Kids Play area @Ajmal Makan – Sharjah Water Front

EPDM Flooring

@Townsqaure - Dubai

EPDM Flooring @Al-Garhood Park – Dubai Municipality Kids Play area EPDM Flooring – Al-Shuroq School - Dubai