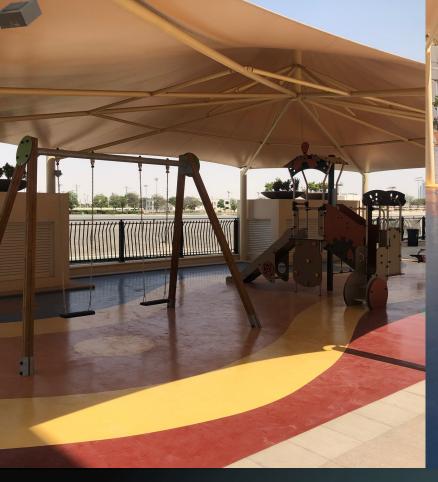

Outdoor PU Coating (Fo Kids Play Area) @Al-Hikma School -Ajman

EPDM Rubber Flooring for Kids Play area @Ajmal Makan – Sharjah Water Front

EPDM Flooring

@Townsqaure - Dubai

EPDM Flooring @Al-Garhood Park – Dubai Municipality Kids Play area EPDM Flooring – Al-Shuroq School - Dubai