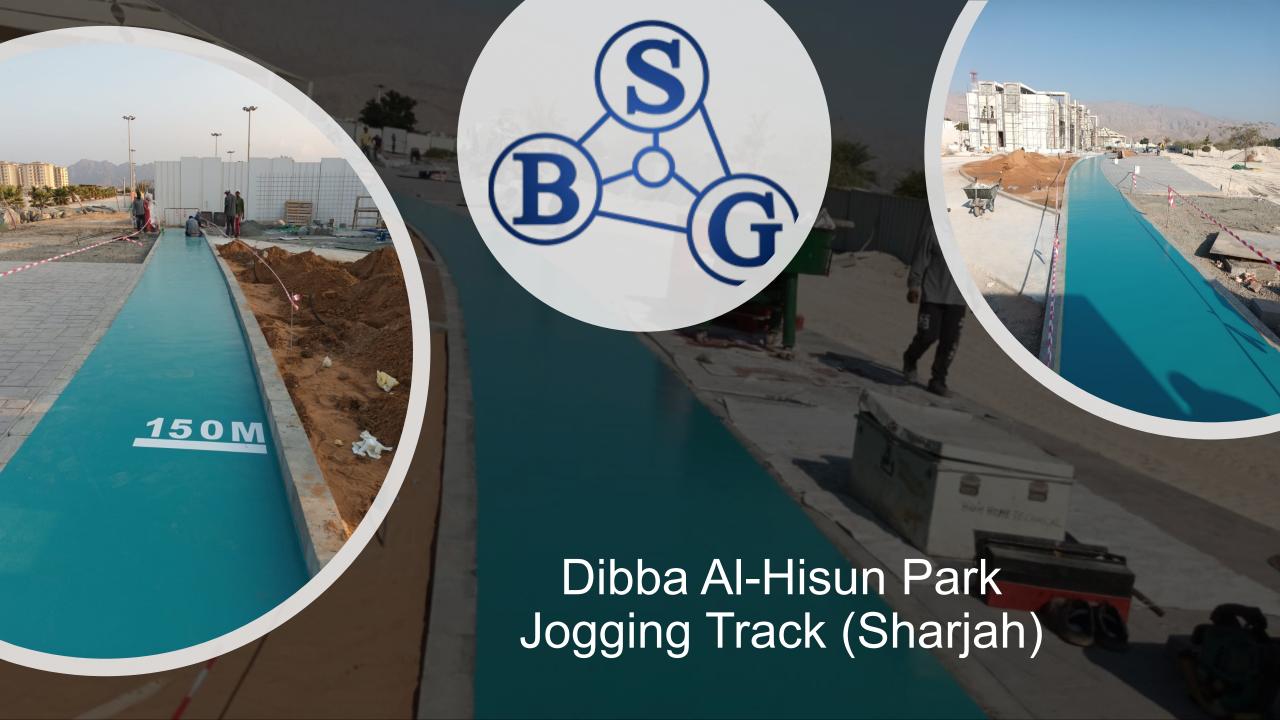

HHTW

High Home Technical Works LLC

Sport Fields & Halls Contracting Company in Dubai, UAE



#### **Projects References**

In United Arab Emirates

# Jogging & Running Tracks

Al Fattan
Towers
Jogging Track
(Dubai)





#### Al-Homa Park Jogging Track (Sharjah)











The
Sustainable
City Jogging
Track –
(Dubai)







Logos on Jumeirah Jogging Track (Dubai)















Standard Running Track @Al-Hikma School – Ajman.









#### Indoor Corridor Rubber @WPA – Abu Dhabi Branch













Multipurpose Indoor Rubber Coating @Al-Ittihad PVT School – Dubai

Multipurpose
Outdoor Rubber
Coating @AlAnsari Real
Estate – Dubai









Outdoor PU Rubber Flooring for Kids Play Area @Sports City – Canal View - Dubai















Outdoor PU Coating (Fo Kids Play Area) @Al-Hikma School -Ajman







EPDM Rubber Flooring for Kids Play area @Ajmal Makan – Sharjah Water Front













EPDM Flooring

@Townsqaure - Dubai









EPDM Flooring @Al-Garhood Park – Dubai Municipality Kids Play area EPDM Flooring – Al-Shuroq School - Dubai



EPDM
Flooring
Al-Ittihad
PVT School
- Dubai





## Two Components o