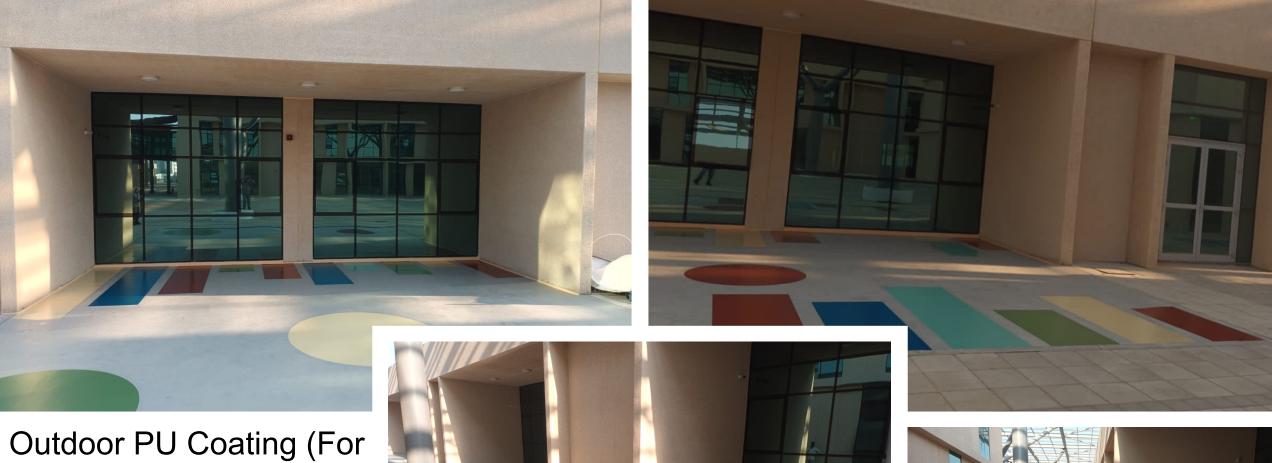

Outdoor PU Coating (Fo Kids Play Area) @Al-Hikma School -Ajman

EPDM Rubber Flooring for Kids Play area @Ajmal Makan – Sharjah Water Front

EPDM Flooring

@Townsqaure - Dubai

EPDM Flooring @Al-Garhood Park – Dubai Municipality Kids Play area EPDM Flooring – Al-Shuroq School - Dubai